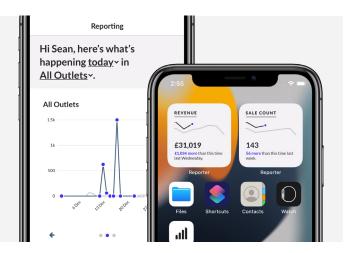

Monitoring your margins? Tracking your sales trends? Lightspeed keeps you on top of your business performance with built-in reports to get the most out of your data.

- Over 40 built-in reports covering sales, inventory, staff performance, customer insights and more
- Create custom reports to see more of what you want
- Sync insights across store locations with multilocation reporting