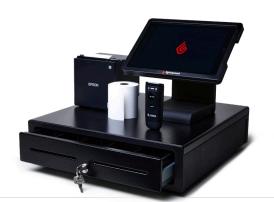

#### Hardware

Choose the setup that fits your business, with sleek plug-and-play hardware that's ready to go right out of the box. Easily process sales through the Lightspeed app, or connect Lightspeed Retail software to a variety of popular scanners, printers and registers.